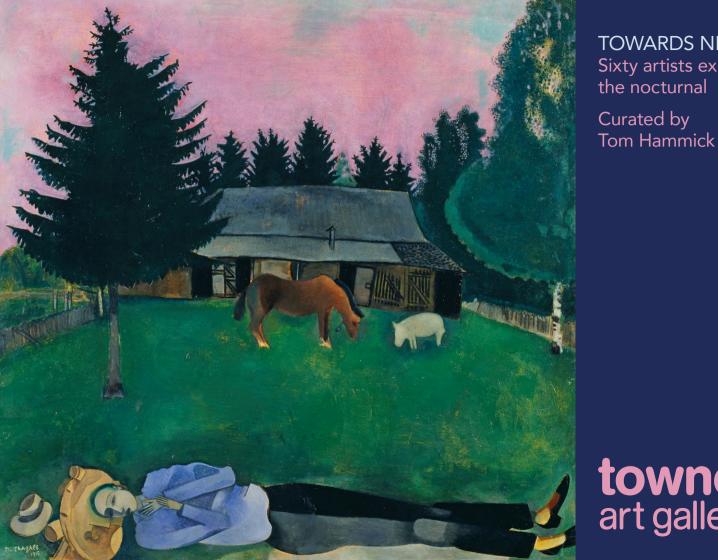

townereastbourne.org.uk @townergallery #towardsnight

Front: Marc Chagall (1887-1985), The Poet Reclining, 1915. Photograph © Tate, London 2016. Chagall @ / © ADAGP, Paris and DACS, London 2016 Right: Tom Hammick, Violetta Alone, 2015. © Tom Hammick, Courtesy Flowers Gallery Towner is registed charity no. 1156762